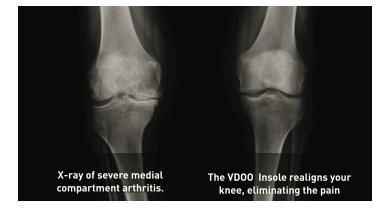

Get the unloading benefits of a knee brace with the comfort and convenience of an insole. The new Custom VDOO is the only orthotic designed and University tested to reduce knee Joint Loads... And Also Supports The Foot.

## How does it work?

The custom VDOO insole relieves pain through a patent-pending shell design that reorients the load by shifting pressure under the foot.

## How does it help?





## **Backed by science**

The unloading effect of the technology used in the custom VDOO has been tested in multiple university studies and has been published in the scientific journals, "Gait and Posture" and "Journal of Foot and Ankle Research". 1, 2

<sup>1</sup> Tse CTF, Ryan MB, et al. J Foot Ankle Res. 2021 Oct 6;14(1):55.

 $^2$  Tse CTF, Ryan MB, et al. Gait Posture. 2020 Sep;81:21-26.

## Talk to your patients about Kintec's new VDOO Insole!

If you have any questions, please schedule a Get to Know Us appointment.