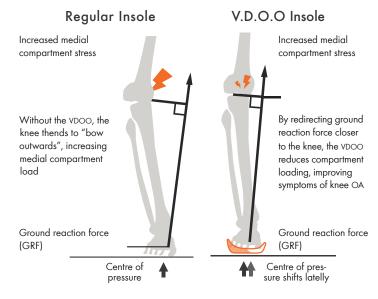

## How does it work?

The custom VDOO insole relieves pain through a patent-pending shell design that reorients the load by shifting pressure under the foot.

## How does it help?