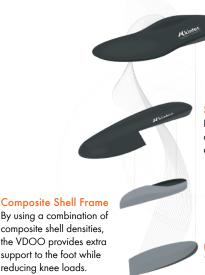

Looking for an easy way to unload your knees during everyday activities?

WELCOME TO THE

## V.D.O.O insole



The first ever insole developed exclusively to treat knee osteoarthritis

Patent pending design reduces knee joint stress but is customed tuned to stabilize and support arch.

## Support your feet, unload your knee.



Supportive Arch Element

Provides comfortable and custom contoured foot and ankle support

## Unloading Wedge

The lateral wedge is a personalized degree of unloading support for your knee. Less load equals better long term outcomes such as improved physical function and delayed surgery

## Regular Insole VS V.D.O.O Insole