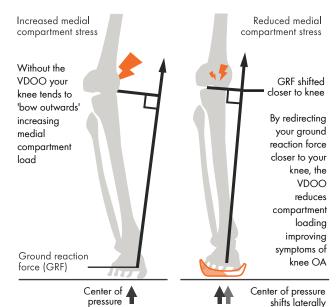

## Unloading Wedge

The lateral wedge is a personalized degree of unloading support for your knee. Less load equals better long term outcomes such as improved physical function and delayed surgery