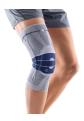

## KNEE SLEEVE \$60-\$210

Compressive material for increased propioception and swelling reduction