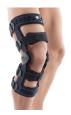

### FUNCTIONAL UNLOADING KNEE BRACE \$1200-\$1750

Rigid frame with dynamic strapping or hinges to unload the medial or lateral compartment of the knee.