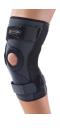

## HINGED KNEE BRACE \$140-\$360

Medial and lateral hinges to control medial / lateral movement