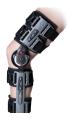

## POST-OP ROM KNEE BRACE \$250

Rigid construction with adjustable hinges to restrict flexion/extension of the knee. Can be set at any increments between - I 0° to 90° extension, and between - I 0° to 120° flexion. Can also be locked / immobilized at 0°, 15°, or 30°.