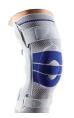

## KNEE SLEEVE \$60-\$210

Compressive material for increased propioception and swelling reduction