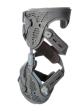

# FUNCTIONAL LIGAMENT STABILIZING BRACE

\$1200-\$1600

Rigid frame and hinges to control both medial / lateral and anterior / posterior movement.